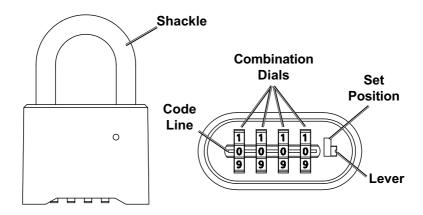

## To open lock:

Rotate Combination Dials until your four digit code is seen on the code line.

**Note:** If starting with a new lock, set Combination Dials to default setting 0 - 0 - 0 - 0.

Press the Shackle down, then release. The Shackle should pop up automatically.

## To set a new combination:

- Open lock.
- 2. Push Lever up to the top of the "Set Position" then rotate Combination Dials to desired code on code line.
- 3. Push Lever back down to its original position. The new combination is now set.