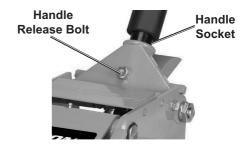

## Attach to Jack with Handle Release Bolt

- To install Handle, loosen Handle Release Bolt and insert the grooved end of the Handle into the Handle Socket.
- Tighten Handle Release Bolt. Gently pull up on the Handle to make sure that it is secure.
- 3. Check that Jack operates correctly.