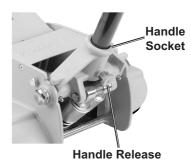

## Attach to Jack with Handle Release

- To install Handle, pull on Handle Release and insert the grooved end of the Handle into the Handle Socket.
- Let go of the Handle Release. Gently pull up on the Handle to make sure that it is secure.
- 3. Check that Jack operates correctly.