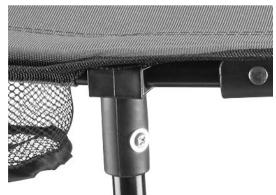

## **CAUTION!** TO PREVENT INJURY: Do not exceed weight capabilities.

- Open Leg/Shelf assembly completely and place on flat, level, hard and smooth surface capable of safely supporting the Table and the items on it.
- 2. Open Tabletop until hinges lock it in place. Line up exposed Tubing on bottom of Tabletop with Clips on top of Legs. Press Tubing in until securely seated into Clips.
- 3. Gently push each mesh cup holder down.
- 4. When finished, store in a clean dry location out of reach of children.