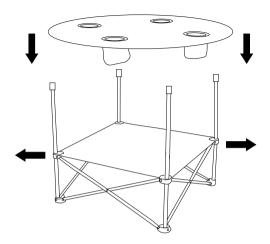

## **CAUTION!** TO PREVENT INJURY: Do not exceed weight capabilities.

- Open Leg/Shelf assembly completely and place on flat, level, hard and smooth surface capable of safely supporting the Table and the items on it.
- 2. Open Tabletop until hinges lock it in place. Line up exposed Tubing on bottom of Tabletop with Clips on top of Legs. Press Tubing in until securely seated into Clips.
- 3. Gently push each mesh cup holder down.
- 4. When finished, store in a clean dry location out of reach of children.