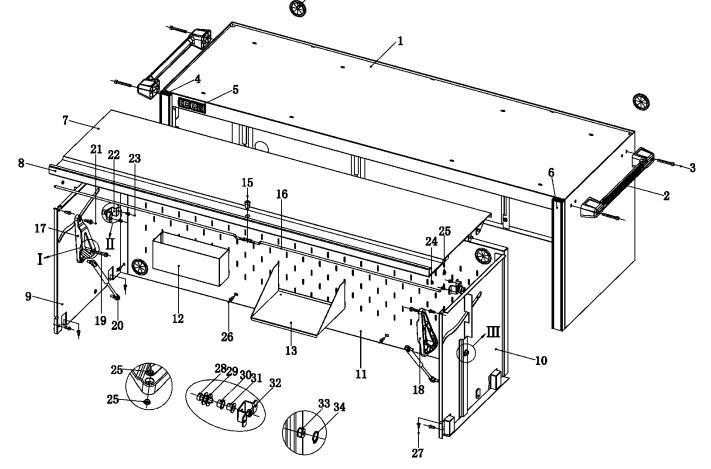

## Hardware Ordering List - Item 56143 56310 56311 56312

| Order | Description                      | Price                                                                                                | Part                                                                                                                                                                                                                     | Order                                                                                                                                                                                                                                              | Description                                                                                                                                                                         | Price                                                                                                                                                                                                                                                                                             |
|-------|----------------------------------|------------------------------------------------------------------------------------------------------|--------------------------------------------------------------------------------------------------------------------------------------------------------------------------------------------------------------------------|----------------------------------------------------------------------------------------------------------------------------------------------------------------------------------------------------------------------------------------------------|-------------------------------------------------------------------------------------------------------------------------------------------------------------------------------------|---------------------------------------------------------------------------------------------------------------------------------------------------------------------------------------------------------------------------------------------------------------------------------------------------|
| 16638 | M8x65 Handle Bolts 2PK           | \$1.98                                                                                               | 2                                                                                                                                                                                                                        | 16740                                                                                                                                                                                                                                              | Handle                                                                                                                                                                              | \$43.99                                                                                                                                                                                                                                                                                           |
| 16742 | Lock Assembly W/ 2 Keys          | \$15.99                                                                                              | 17                                                                                                                                                                                                                       | 16744                                                                                                                                                                                                                                              | Left Triangle Support                                                                                                                                                               | \$11.99                                                                                                                                                                                                                                                                                           |
| 16745 | Right Triangle Support           | \$11.99                                                                                              | 22                                                                                                                                                                                                                       | 16747                                                                                                                                                                                                                                              | Holder Asst 2PK                                                                                                                                                                     | \$23.99                                                                                                                                                                                                                                                                                           |
| 16748 | Gas Strut 2PK                    | \$15.99                                                                                              | 27                                                                                                                                                                                                                       | 16749                                                                                                                                                                                                                                              | Mounting Screw 2PK                                                                                                                                                                  | \$2.99                                                                                                                                                                                                                                                                                            |
| 16750 | Short Lock Bar Protector 4PK     | \$1.98                                                                                               | None                                                                                                                                                                                                                     | 16754                                                                                                                                                                                                                                              | Long Lock bar Protector 4PK                                                                                                                                                         | \$1.98                                                                                                                                                                                                                                                                                            |
|       | 16638<br>16742<br>16745<br>16748 | 16638M8x65 Handle Bolts 2PK16742Lock Assembly W/ 2 Keys16745Right Triangle Support16748Gas Strut 2PK | 16638   M8x65 Handle Bolts 2PK   \$1.98     16742   Lock Assembly W/ 2 Keys   \$15.99     16745   Right Triangle Support   \$11.99     16748   Gas Strut 2PK   \$15.99     16750   Short Lock Bar Protector 4PK   \$1.98 | 16638   M8x65 Handle Bolts 2PK   \$1.98   2     16742   Lock Assembly W/ 2 Keys   \$15.99   17     16745   Right Triangle Support   \$11.99   22     16748   Gas Strut 2PK   \$15.99   27     16750   Short Lock Bar Protector 4PK   \$1.98   None | 16638 M8x65 Handle Bolts 2PK \$1.98 2 16740   16742 Lock Assembly W/ 2 Keys \$15.99 17 16744   16745 Right Triangle Support \$11.99 22 16747   16748 Gas Strut 2PK \$15.99 27 16749 | 16638M8x65 Handle Bolts 2PK\$1.98216740Handle16742Lock Assembly W/ 2 Keys\$15.991716744Left Triangle Support16745Right Triangle Support\$11.992216747Holder Asst 2PK16748Gas Strut 2PK\$15.992716749Mounting Screw 2PK16750Short Lock Bar Protector 4PK\$1.98None16754Long Lock bar Protector 4PK |