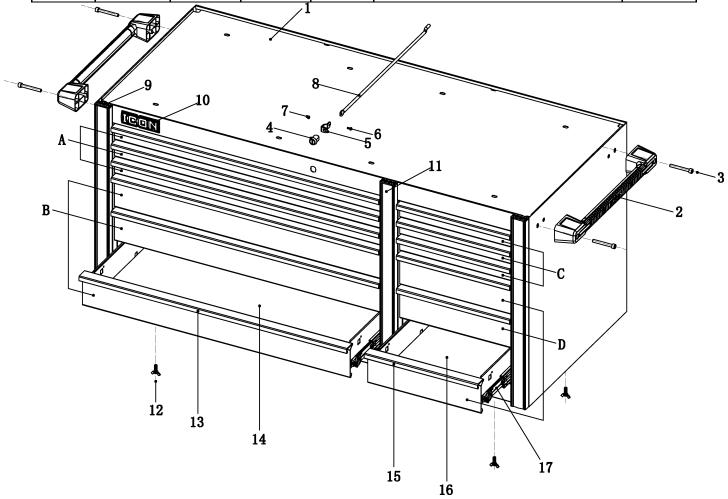

## Hardware Ordering List - Item 56135 56280 56281 56282

Call 1-800-444-3353 to order parts for this item. Provide the Order number for the needed part(s).

| Part | Order | Description               | Price   | Part | Order | Description                 | Price   |
|------|-------|---------------------------|---------|------|-------|-----------------------------|---------|
| 2    | 16652 | HANDLE                    | \$43.99 | 18   | 16656 | SLIDE SREWS 2 PK            | \$1.98  |
| 17   | 16653 | CABINET SLIDE PAIR (L&R ) | \$40.99 | 12   | 16659 | WING NUT MNTING SCREWS 4 PK | \$2.99  |
| 4    | 16654 | LOCK ASSEMBLY W/ 2 KEYS   | \$15.99 | 14   | 16660 | DRAWER LINERS 6 PK          | \$41.99 |
| 3    | 16638 | M8X65 HANDLE BOLTS 2PK    | \$1.98  | 16   | 16666 | DRAWER LINERS 6 PK          | \$16.99 |

Call 1-800-444-3353 to order parts for this item. Provide the Order number for the needed part(s).

| Part |       | Order N | umber |       | Size                            | Price   |  |
|------|-------|---------|-------|-------|---------------------------------|---------|--|
|      | RED   | BLUE    | BLACK | GREEN |                                 |         |  |
| D    | 16837 | 16854   | 16848 | 16842 | 4-3/8 DEEP / 14-3/4 WIDE DRAWER | \$24.99 |  |
| В    | 16838 | 16850   | 16846 | 16840 | 4-3/8 DEEP / 34-3/4 WIDE DRAWER | \$49.99 |  |