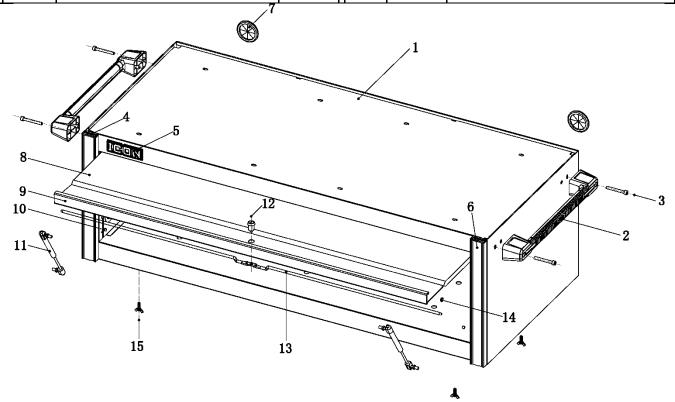

## Hardware Ordering List - Item 56136 56285 56286 56287

Call 1-800-444-3353 to order parts for this item. Provide the Order number for the needed part(s).

| Part | Order | Description               | Price   | Part | Order | Description             | Price   |
|------|-------|---------------------------|---------|------|-------|-------------------------|---------|
| 2    | 16667 | Handle                    | \$43.99 | 12   | 16668 | Lock Assembly W/ 2 Keys | \$15.99 |
| 10   | 16670 | Cushion Rubber 2PK        | \$1.98  | 11   | 16671 | Gas Struts 2PK          | \$19.99 |
| 15   | 16672 | Wing Nut Mount Screws 4PK | \$2.99  | 3    | 16638 | M8x65 Handle Bolts 2PK  | \$1.98  |