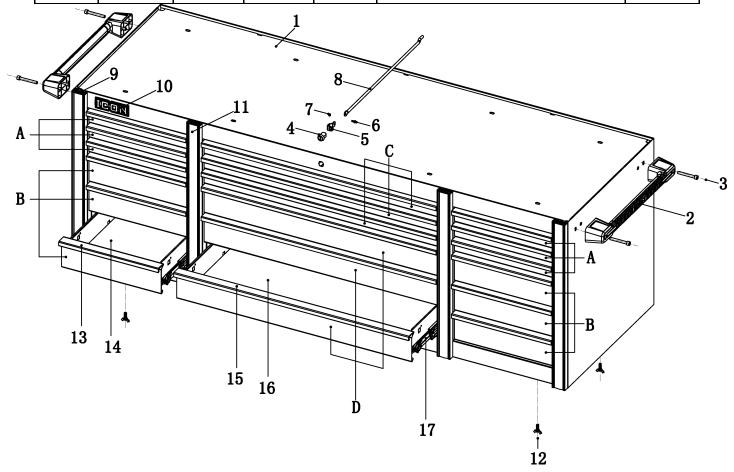

## Hardware Ordering List - Item 56140 56300 56301 56302

Call 1-800-444-3353 to order parts for this item. Provide the Order number for the needed part(s).

| Part | Order | Description               | Price   | Part | Order | Description                  | Price   |
|------|-------|---------------------------|---------|------|-------|------------------------------|---------|
| 2    | 16701 | HANDLE                    | \$43.99 | 18   | 16706 | SLIDE SCREWS 2PK             | \$1.98  |
| 17   | 16702 | CABINET SLIDE PAIR (L&R ) | \$40.99 | 12   |       | WING NUT MOUNT SCREWS<br>4PK | \$2.99  |
| 4    | 16703 | LOCK ASSEMBLY W/ 2 KEYS   | \$15.99 | 16   | 16708 | DRAWER LINERS 6PK            | \$41.99 |
| 3    | 16638 | M8X65 HANDLE BOLTS 2PK    | \$1.98  | 14   | 16709 | DRAWER LINERS 12PK           | \$35.99 |

## Hardware Ordering List – Item 56140 56300 56301 56302

Call 1-800-444-3353 to order parts for this item. Provide the Order number for the needed part(s).

| Part |       | Order N | umber |       | Size                            | Price   |
|------|-------|---------|-------|-------|---------------------------------|---------|
|      | RED   | BLUE    | BLACK | GREEN |                                 |         |
| В    | 16837 | 16854   | 16848 | 16842 | 4-3/8 DEEP / 14-3/4 WIDE DRAWER | \$27.99 |
| D    | 16838 | 16850   | 16846 | 16840 | 4-3/8 DEEP / 34-3/4 WIDE DRAWER | \$49.99 |