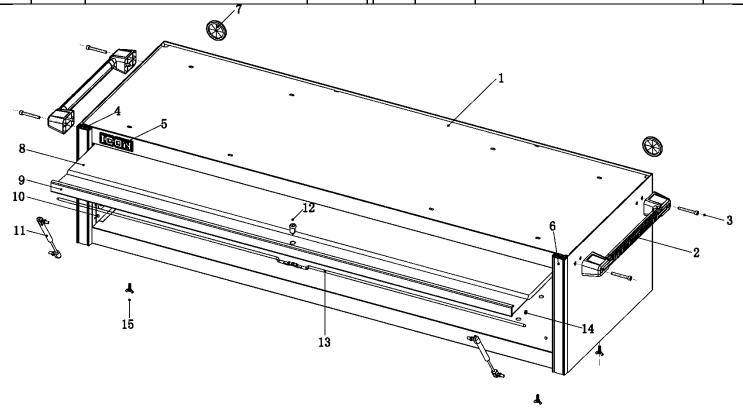

## Hardware Ordering List - Item 56141 56305 56306 56307

Call 1-800-444-3353 to order parts for this item. Provide the Order number for the needed part(s).

| Part | Order | Description               | Price   | Part | Order | Description             | Price   |
|------|-------|---------------------------|---------|------|-------|-------------------------|---------|
| 2    | 16710 | Handle                    | \$43.99 | 12   | 16711 | Lock Assembly W/ 2 Keys | \$15.99 |
| 10   | 16713 | Cushion Rubber 2PK        | \$1.98  | 11   | 16715 | Gas Struts 2PK          | \$19.99 |
| 15   | 16716 | Wing Nut Mount Screws 4PK | \$2.99  |      |       |                         |         |